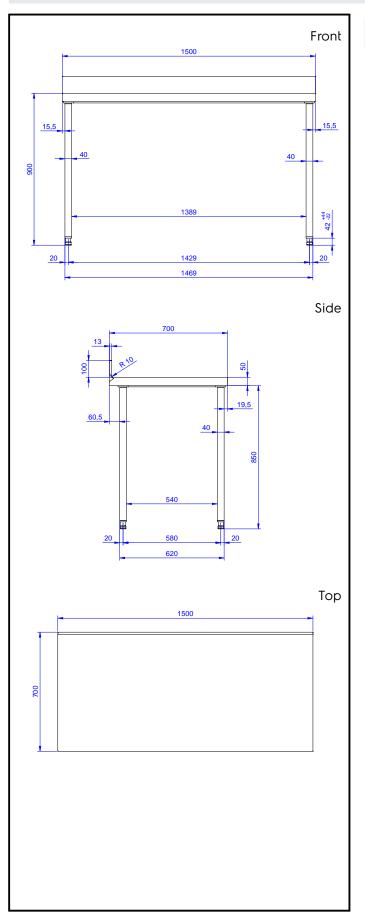

## Key Information:

| External dimensions, Width:  |         |
|------------------------------|---------|
| 133234 (TG1510N)             | 1500 mm |
| External dimensions, Depth:  | 700 mm  |
| External dimensions, Height: | 1000 mm |
| Upstand Dimensions, Height:  | 100 mm  |
| Upstand Dimensions, Depth:   | 13 mm   |
| Upstand Dimensions, Radius:  | R=8     |
| Worktop thickness:           | 50 mm   |
| Net weight:                  | 48 kg   |